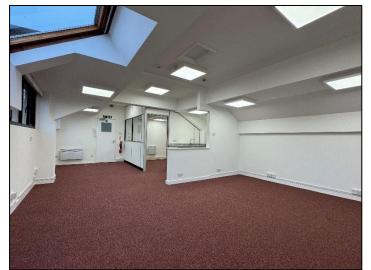

#### ACCOMMODATION

Brief details of the accommodation with approximate maximum internal dimensions are as follows:-

The suite is accessed from the main car parking area via a spacious entrance lobby and communal reception area with entry system and stairs leading up to a landing and doors to .....

#### SUITE 4

#### Office

8.70m x 5.53m (28'6" x 18'2") max

Light and airy room with 4 windows to 2 elevations. Carpeted. LED lighting and power as fitted. Electric wall mounted panel heater. Fitted window blinds. Installed is a new kitchenette area with stainless steel sink and single drainer inset into worktops with cupboards below. Space for fridge. Ample power points.