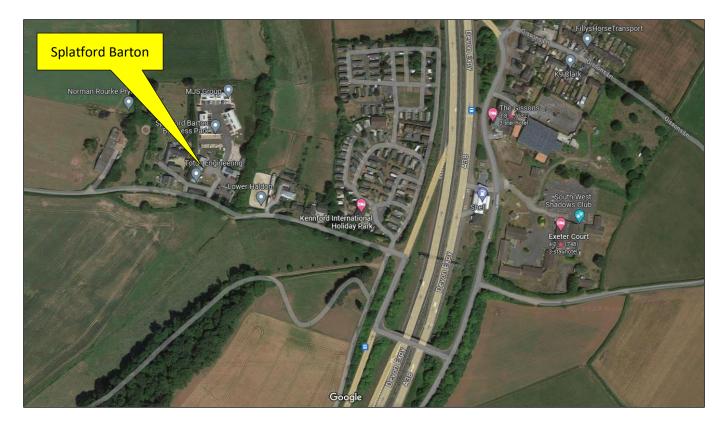

### SUITE 4, SPLATFORD BARTON, KENNFORD NEAR EXETER, DEVON, EX6 7XY

This conveniently located first floor office suite offers a very cost effective office with generous parking in a semi rural setting on the edge of Exeter, and yet just 500 yards from the A38, A380 and M5 Motorway, offering almost unrivalled communications to the County's road network. The suite has been refurbished including redecoration and recarpeting and the installation of LED lighting and a kitchenette area, and would suit a variety of potential users and benefits from 4 reserved parking spaces plus additional visitor spaces with 3 electric car charging points.

The premises are located at Splatford, which is close to Kennford and at the bottom of Telegraph and Halden Hill where these two main roads separate to Torbay or Plymouth. The premises are therefore close to Exeter and its amenities but also giving direct access to most of the County's main road access. The premises have recently been redecorated and recarpeted plus the installation of LED lighting and a kitchenette area, and would suit a variety of potential users. Other occupiers within the building include professional users such as a Property Facilities Management Company, a Property Developer and a Charity admin office.