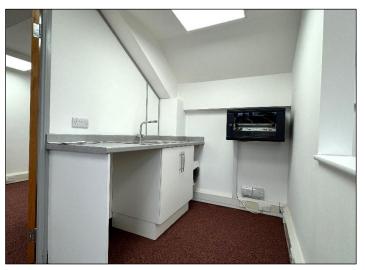

#### Office

8.70m x 5.53m (28'6" x 18'2") max

Light and airy room with 4 windows to 2 elevations. Carpeted. LED lighting and power as fitted. Electric wall mounted panel heater. Fitted window blinds. Installed is a new kitchenette area with stainless steel sink and single drainer inset into worktops with cupboards below. Space for fridge. Ample power points.