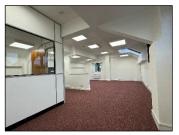

#### ACCOMMODATION

Brief details of the accommodation with approximate maximum internal dimensions are as follows:-

The suite is accessed from the main car parking area via a spacious entrance lobby and communal reception area with entry system and stairs leading up to a landing and doors to .....

Office No 22.76m x 2.73m (9'0" x 8'11") maxGlazed panel to main office.LED lighting and power as fitted.Electric wall heater.

Shared Meeting Room5.67m x 2.80m (18'7" x 9'2") maxWell appointed and fitted out with seating for 8. This is availableon a booking system for tenants of the building at no charge.