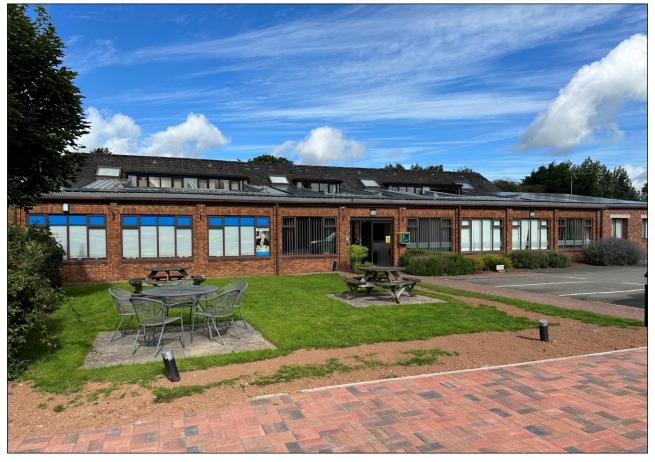

### SUITE 4, SPLATFORD BARTON, KENNFORD NEAR EXETER, DEVON, EX6 7XY

This conveniently located first floor office suite offers a very cost effective office with generous parking in a semi rural setting on the edge of Exeter, and yet just 500 yards from the A38, A380 and M5 Motorway, offering almost unrivalled communications to the County's road network. The suite has been refurbished including redecoration and recarpeting and the installation of LED lighting and a kitchenette area, and would suit a variety of potential users and benefits from 4 reserved parking spaces plus additional visitor spaces with 3 electric car charging points.

The premises are located at Splatford, which is close to Kennford and at the bottom of Telegraph and Halden Hill where these two main roads separate to Torbay or Plymouth. The premises are therefore close to Exeter and its amenities but also giving direct access to most of the County's main road access. The premises have recently been redecorated and recarpeted plus the installation of LED lighting and a kitchenette area, and would suit a variety of potential users. Other occupiers within the building include professional users such as a Property Facilities Management Company, a Property Developer and a Charity admin office.