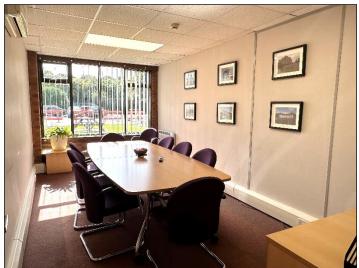

Office No 22.76m x 2.73m (9'0" x 8'11") maxGlazed panel to main office.LED lighting and power as fitted.Electric wall heater.

Shared Meeting Room5.67m x 2.80m (18'7" x 9'2") maxWell appointed and fitted out with seating for 8. This is availableon a booking system for tenants of the building at no charge.